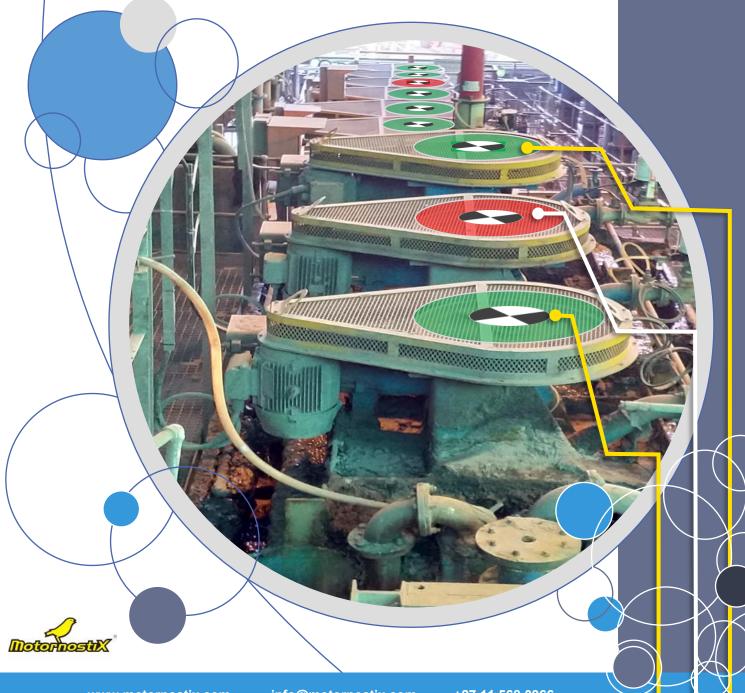

# **FEATURED APPLICATION:**

Improve PGM recovery through flotation cell rotation speed monitoring

# CONNECT YOUR FLOTATION CELL ROTATION

#### **HOW WE DO IT:**

**Actual rotational speed rpm** is accurately measured with a **physical sensor** attached to the top of the rotating assembly.

The measurement data is wirelessly collected and visualized on mobile app, PC software and dashboard in your office or control room

# FEATURES ON THIS APPLICATION:

For speeds 60 - 300 rpm

Measured 48 times per day
Wireless sensor
Battery life - 2 years
Quick to install
Gateway with multiple sensors
within 20m range
Visual graph on mobile and PC
Alerts