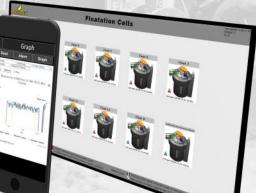

#### SOFTWARE

PC software Alert logs and reports Mobile browser software Trend graphs

Unlimited number of users

Manage alerts on PC
Dashboard status display